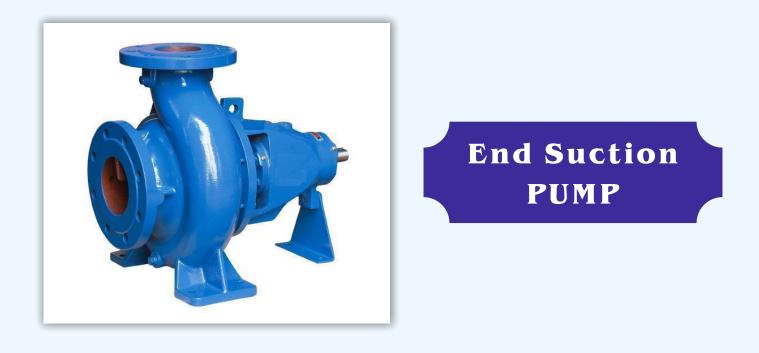

#### **OUR RANGE OF PUMPS**

| S. No. | Pump Types                                              | Size in MM | Capacity<br>M3 / HR | Head range<br>Meters |
|--------|---------------------------------------------------------|------------|---------------------|----------------------|
| 1.     | Vertical Turbine (Single Stage)<br>Mixed Flow           | 100-1200   | Upto 4000           | 26                   |
| 2.     | Vertical Turbine (Multi Stage)<br>Mixed Flow            | 100-1200   | Upto 5000           | 250                  |
| 3.     | Vertical Axial Flow (Single Stage)                      | 100-3000   | Upto 5000           | 15                   |
| 4.     | Vertical Split Case (Single Stage)                      | 50-300     | Upto 3000           | 60                   |
| 5.     | Horizontal End Suction Back Pull<br>Out Process Pumps   | 32-250     | Upto 1000           | 125                  |
| 6.     | Horizontal End Suction Back Pull<br>Open Impeller Pumps | 32-250     | Upto 1000           | 50                   |
| 7.     | Horizontal Split Casing Single Stage                    | 50-500     | Upto 5000           | 80                   |
| 8.     | Horizontal Split Casing Two Stage                       | 50-400     | Upto 3500           | 200                  |
| 9.     | Dewatering Submersibal Pumps                            | 50-350     | Upto 5000           | 3-23                 |