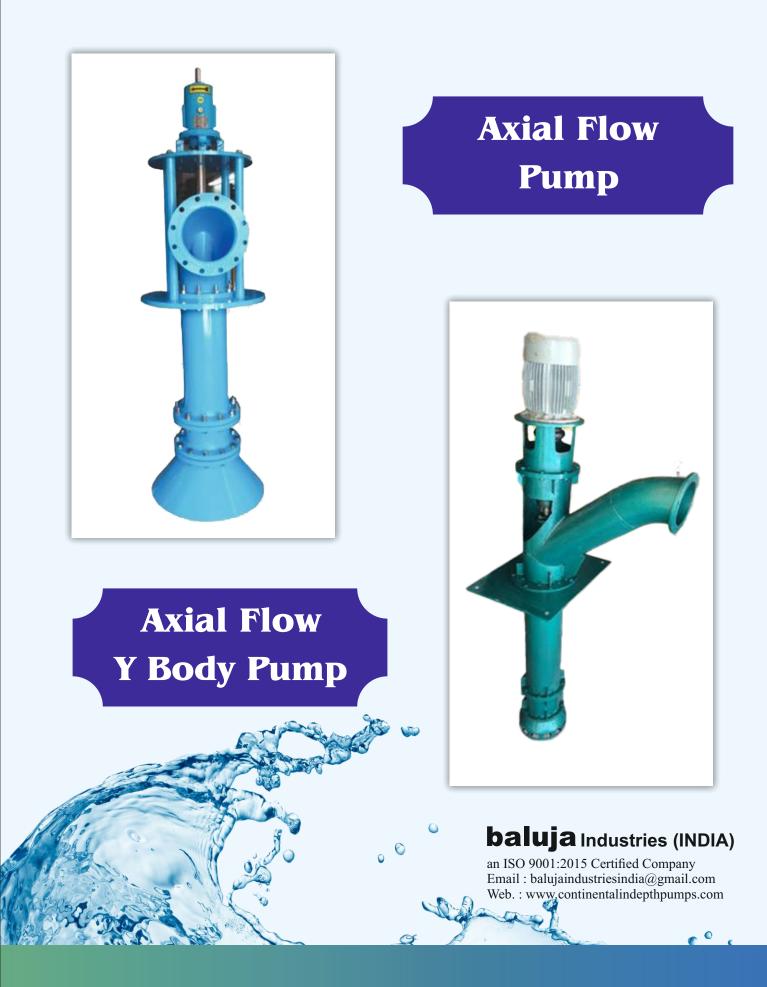

#### Description:-

- Main Applications: Water Supply, Lift irrigation, Power Plants, Sugar Mills Industry, Oil & Petro Chemical.
- Discharge Column Size: 100mm to 800mm
- Capacity: Upto 5000m /hr
- Head Upto 250 mtrs
- Maximum Speed
  960,1480,2800 RPM (50 Hz)
- Maximum Pressure: Upto 30 Bar
- Temperature: Standard 80 C
- Options: Pull Out Design, Shaft enclosing Tube, w/1
- Material: Cast Iron, Ductile Iron, Bronze, Cast Steel, Ni Resist, (alloy steel on request)
- Bearing Options: Antifriction Bearings / General Bearings
- Lubrications: Grease or Oil / Water
- Sealing: Packed Gland (mechanical seal on request)
- Types:

\*Single stage & Multi stages.

\*Self / Water Lubricated & Oil Lubricated \*'Y' Body Pumps (upto 50qcs. capacity)