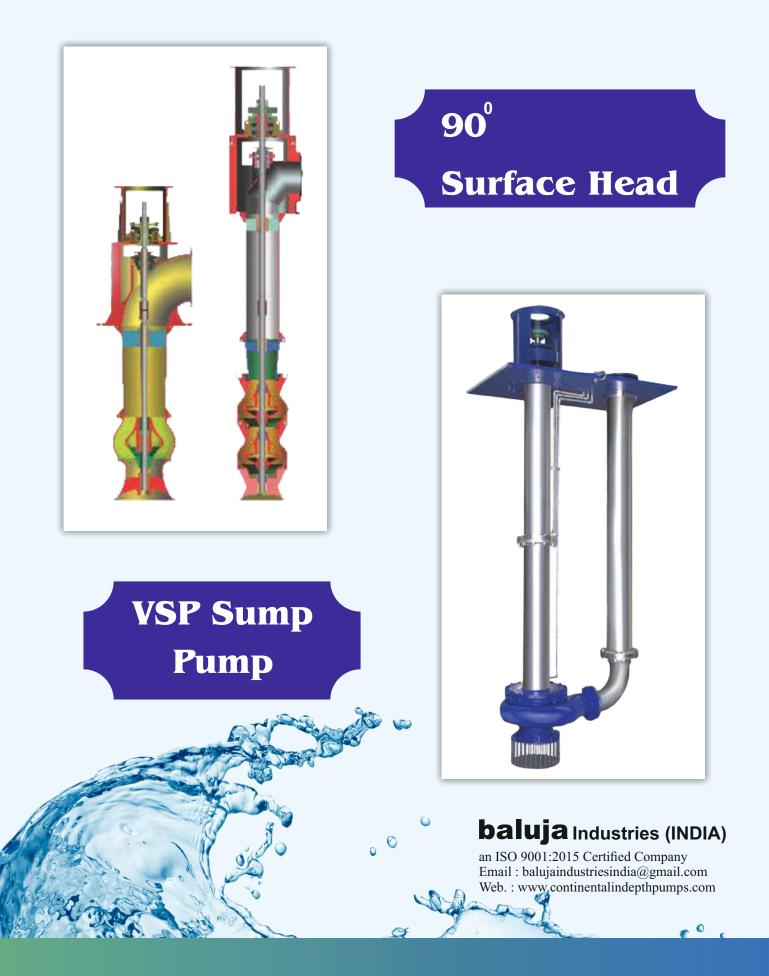

#### **NOW IN POWER INDUSTRIES**

Vertical Pumps Vertical Axial Flow Vertical Mix Flow Vertical Turbines