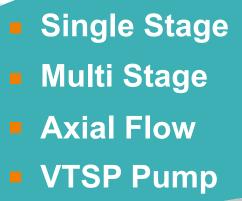

#### Description:-

- Main Applications: Water Supply, Lift irrigation, Power Plants, Sugar Mills Industry, Oil & Petro Chemical.
- Discharge Column Size: 100mm to 800mm
- Capacity: Upto 5000m /hr
- Head Upto 250 mtrs
- Maximum Speed
  960,1480,2800 RPM (50 Hz)
- Maximum Pressure: Upto 30 Bar
- Temperature: Standard 80 C
- Options: Pull Out Design, Shaft enclosing Tube, w/1
- Material: Cast Iron, Ductile Iron, Bronze, Cast Steel, Ni Resist, (alloy steel on request)
- Bearing Options: Antifriction Bearings / General Bearings
- Lubrications: Grease or Oil / Water
- Sealing: Packed Gland (mechanical seal on request)
- Types:

\*Single stage & Multi stages.

\*Self / Water Lubricated & Oil Lubricated \*'Y' Body Pumps (upto 50qcs. capacity)