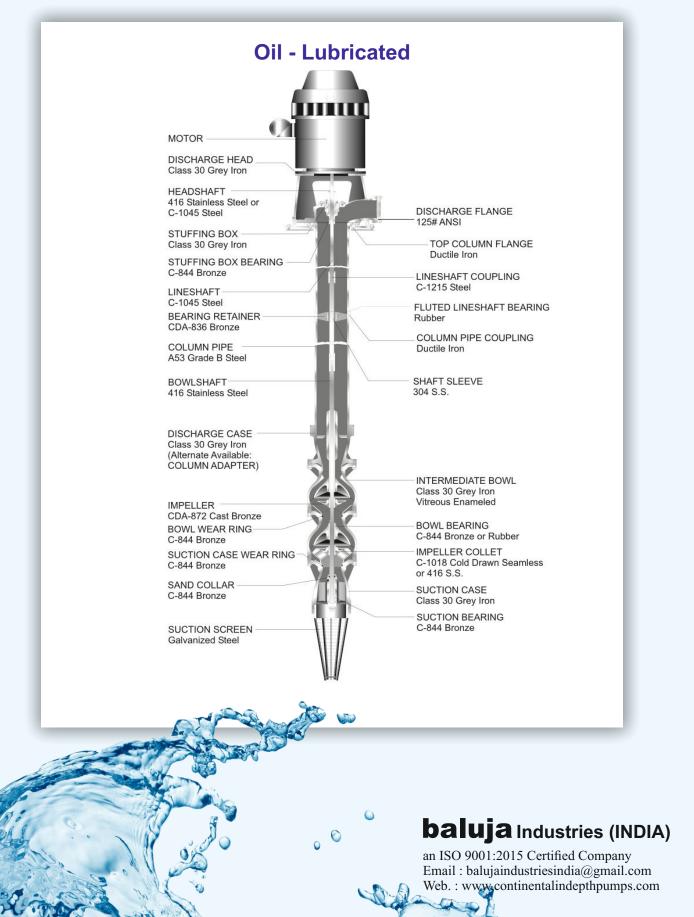

#### Description:-

- Main Applications: Water Supply, Lift irrigation, Power Plants, Sugar Mills Industry, Oil & Petro Chemical.
- Discharge Column Size: 100mm to 800mm
- Capacity: Upto 5000m /hr
- Head Upto 250 mtrs
- Maximum Speed
  960,1480,2800 RPM (50 Hz)
- Maximum Pressure: Upto 30 Bar
- Temperature: Standard 80 C
- Options: Pull Out Design, Shaft enclosing Tube, w/1
- Material: Cast Iron, Ductile Iron, Bronze, Cast Steel, Ni Resist, (alloy steel on request)
- Bearing Options: Antifriction Bearings / General Bearings
- Lubrications: Grease or Oil / Water
- Sealing: Packed Gland (mechanical seal on request)
- Types:

\*Single stage & Multi stages.

\*Self / Water Lubricated & Oil Lubricated \*'Y' Body Pumps (upto 50qcs. capacity)